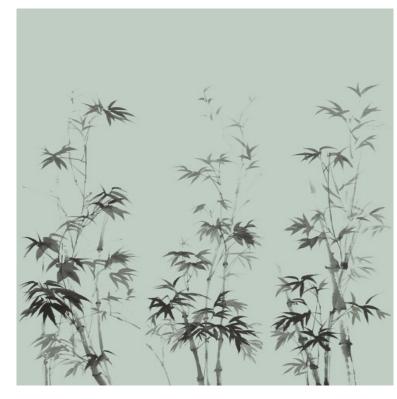

# **Product description:**

A pleated mural from the Crush Motion collection from German manufacturer Marburg inspired by the Land of the Rising Sun. The delicate and oriental pattern of characteristic bamboo trees giving the illusion of being painted in black ink will add peace, harmony and a unique atmosphere to the interior. The product is ideal as an accent wall in the living room or bedroom, adding a breath of fresh air to the room. The 2.1 m wide and 2.7 m high mural consists of 3 panels measuring 0.7 m x 2.7 m. To continue the pattern and create a complete image along the entire length of the wall the mural can be repeated, arranging the panels in the same order. The price quoted is for one mural, i.e. three panels. It is possible to order one panel measuring 2.70 cm high and 0.70 cm wide. To do so, please contact the studio by email.