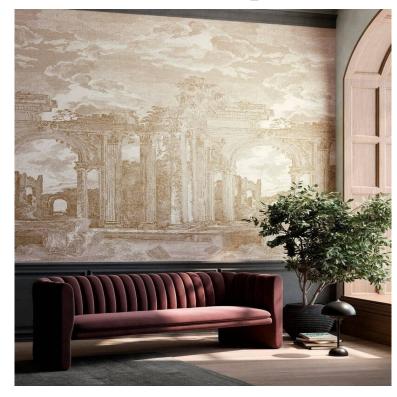

## **Product description:**

Architectural mural depicting an etching of an ancient Greek Ruin. The original design, taken from the art of the King's artists, will be a perfect complement to the interior. The structure of the canvas further supports the striking effect of the artwork, making it look as if painted on a fence. The mural has a vinyl coating, which has very good resistance to washing and mechanical damage. The design comes in three colour variations, black and white, blue and white and beige and white. The murals were designed by the Belgian brand Arte International, in the Sculptura collection. Synonymous with luxury and sophisticated good style. The mural is 2 metres wide (two panels of 100 cm each). The height is 300 cm.