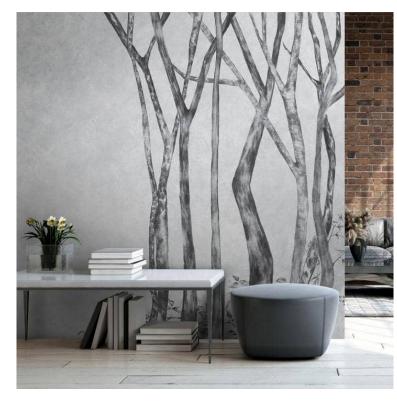

# Betulla birch mural WallArt

## **Product description:**

Birch forest motif in a charcoal-sketched character. The delicate and majestic trees in black on a calm concrete background in shades of grey will decorate many interiors. The pattern will suit bedrooms, living rooms, kitchens, bathrooms or commercial spaces such as restaurants, shops, hotels or medical practices. The murals are created individually for each customer, which is why the price of an order is determined after determining the size and choosing the surface you are interested in. The customer himself defines the frame he is interested in. Please contact us for an offer or A5 sample.