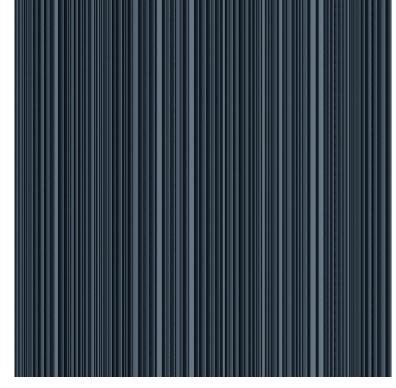

## **Product description:**

The cladding will be a durable, timeless and easy-to-maintain product that will decorate the walls of both flats and hotel interiors or public spaces. The anthracite colour W01. 06 will look beautiful on the wall, providing an elegant surface finish. The vertical stripes are an interesting solution, the structure of the facing will nicely refract the light, which will give a plastic effect. Vinylpex products have all the certificates. An ideal, durable and safe solution, with a vinyl top layer on a cotton backing protected by a special coating. Alcohol and UV resistant. Weight  $\pm$  950g/m2 Width:  $\pm$  135 cm Fire resistance: B-s2,d0 Light resistance: xenotest 7-8 (scale 1-8)