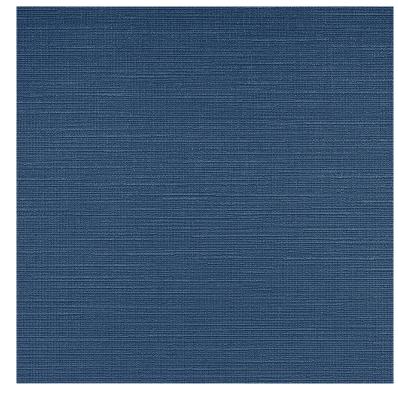

## **Product description:**

Durable wallpaper by Vinylpex Kris W58.420 in an interesting anthracite colour. The durable and resistant vinyl material will be pratical and easy to maintain. It will be perfect not only in residential interiors, but also in public spaces. The imitation linen structure with a delicate weave will help to create a cosy and "warm" character in the interior. Vinylpex brand products have all the certificates. It is an ideal, durable and safe solution, with a top layer of vinyl on a cotton backing protected by a special coating. Alcohol- and UV-resistant. Weight: ±/-450g/m2 Width: +/- 138cm Fire resistance: B-s2,d0 Light resistance: Xanotest 7-8a