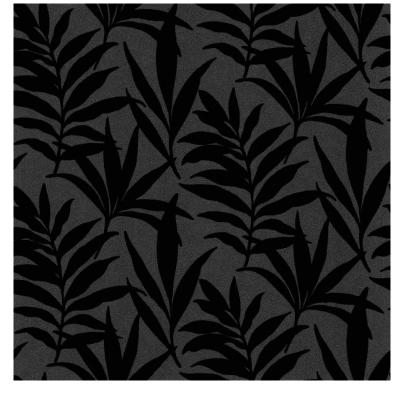

# WALLPAPER 1838 WALLCOVERING CAMELLIA 1703-113-07 FLOCK CLASSIC LEAVES

### **Product description:**

The unique wallpaper 1703-113-07 is from the Camellia collection is a novelty from the English company 1838 Wallcoverings and features large, black flocked leaves on a pearl-glittered graphite background. Classic elegance with a modern twist. Ideal for those who like natural patterns and simple forms. Perfect for both modern and very classic interiors. Paper wallpaper on a fleece backing. Washable.