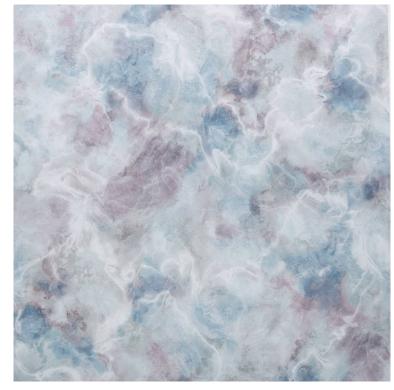

# Wallpaper 1838 Wallcovering Willow 2008-150-02 blue

## **Product description:**

The wallpaper by the English company 1838 Wallcoverings imitates a cut mineral. With its blue thorns and white veining, it resembles one of the agate varieties. The cladding looks beautiful on its own but can also be coordinated with other wallpapers from the catalogue. The Willow collection is a collection of diverse and original wallpapers of excellent quality and in rich colours. Geoemetry, floral motifs and abstraction are combined here with gloss and a clearly perceptible texture. The strengths of this collection are flocked wallpapers combined with modern patterns and strong colours. These coverings will appeal to both design enthusiasts and interior designers and give them the opportunity to express their creativity. There is something for everyone. Fleece wallpaper, washable.