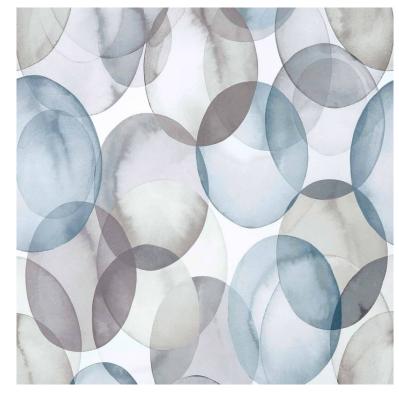

## **Product description:**

An interesting pattern showing watercolour circles overlapping and interpenetrating each other. Wallpaper from the English company 1838 Wallcoverings from the Essence collection. The geometric pattern in interesting shades of grey and blue will give the interior a soothing character. The product will look beautiful on the wall. Perfectly complements the interior, works well both in the living room and bedroom.