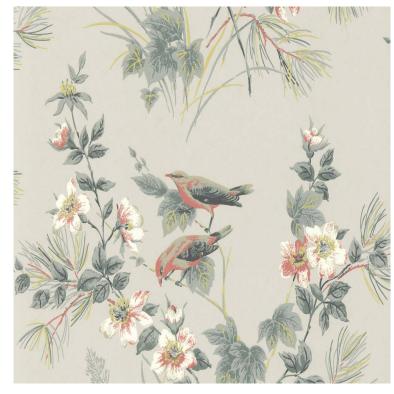

## **Product description:**

Wallpaper by English brand 1838 Wallcoverings from the Rosemore collection inspired by nature. The pattern depicts subtle birds sitting on delicate branches sprinkled with leaves and flowers. The wallpaper is kept in muted colours and will look great in a classically decorated interior.