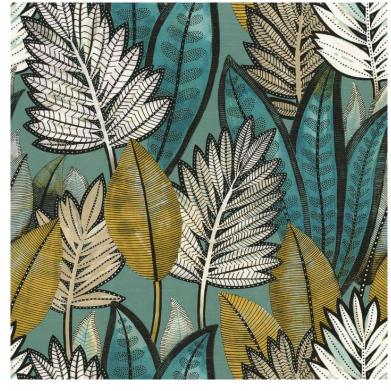

# **Product description:**

The natural, wallpaper with a motif of large, blue-green leaves is original in its simplicity. The structure of the fabric adds warmth and cosiness to the cladding and the colours bring a breath of freshness to the interiors. The Manille collection is a collection of wall coverings from the French company Casamance, which refers to fabrics that have been made in the Philippines for centuries. The motifs are simple, with earthy colours and a distinctive texture predominating. The whole is very harmonious and gives the impression of cosy warmth. Vinyl wallpaper on a fleece backing. Washable.