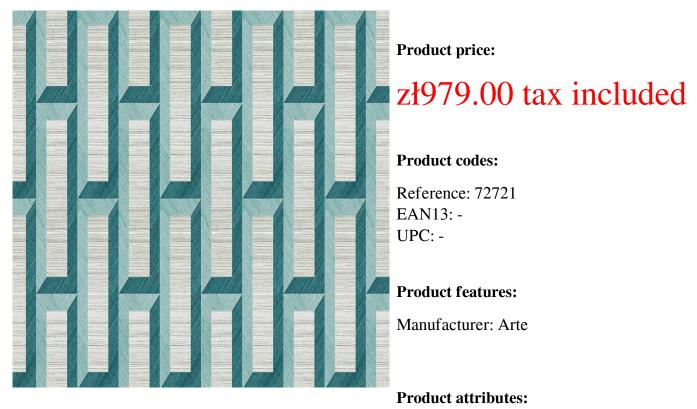

## Wallpaper Arte Marqueterie woven geometric 3D 72721

## **Product description:**

Wallpaper by the Belgian manufacturer Arte made with the greatest precision in terms of patterns and materials from the Marqueterie collection. The wallpaper presents a motif imitating canvas, the double direction of the sisal weave creates a 3D effect. The geometric pattern of a woven labyrinth enriched with the shimmer of gold or silver nici.Inspiracja comes from a traditional woven basket from Zimbabwe called nongo. The pattern looks natural on the wall and has a fine texture. Vinyl wallpaper, resistant to damage.