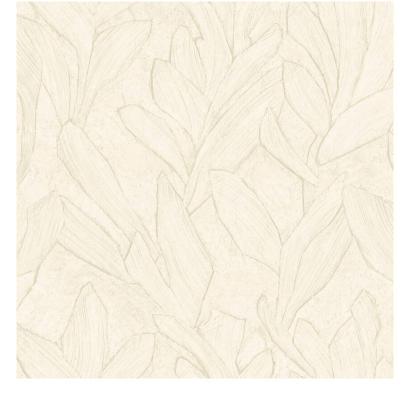

# Wallpaper Arte Scluptura botanical leaf motif plaster 42522

## **Product description:**

Wallpaper with a botanical pattern of dense leaves which have been applied to a background with a plaster effect. The play of light and shadow creates additional depth in the interior. An original motif that, very well, will present itself in many unique arrangements. Ideal for minimalist, modern and modern elegance interiors. The top layer of wallpaper is covered with high-quality vinyl, which perfectly protects the wall from damage. In addition, we have an amazing effect on the wall, which looks as if the wall has a structure with thick embossing. The vinyl wallpaper is characterised by its high resistance to washing and mechanical damage. The wallpaper was designed by the Belgian brand Arte International, in the Sculptura collection. Synonymous with luxury and sophisticated good style. Large XXL rolls - 10 metres and 70 cm wide.