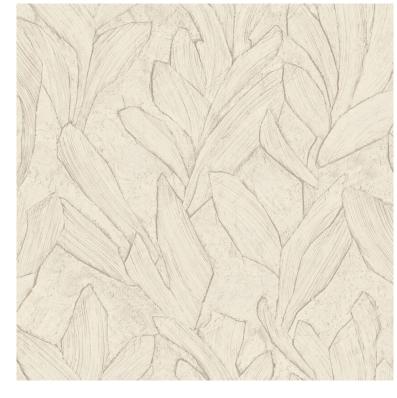

## **Product description:**

Wallpaper with a botanical pattern of dense leaves which have been applied to a background with a plaster effect. The play of light and shadow creates additional depth in the interior. An original motif that, very well, will present itself in many unique arrangements. Ideal for minimalist, modern and modern elegance interiors. The top layer of wallpaper is covered with high-quality vinyl, which perfectly protects the wall from damage. In addition, we have an amazing effect on the wall, which looks as if the wall has a structure with thick embossing. The vinyl wallpaper is characterised by its high resistance to washing and mechanical damage. The wallpaper was designed by the Belgian brand Arte International, in the Sculptura collection. Synonymous with luxury and sophisticated good style. Large XXL rolls - 10 metres and 70 cm wide.