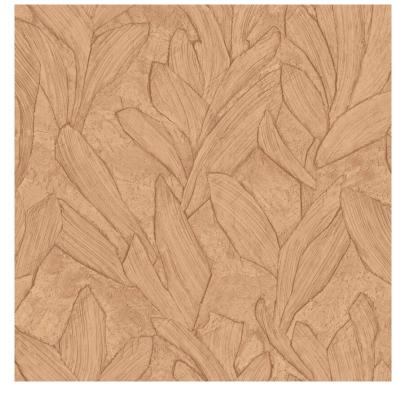

## **Product description:**

Wallpaper with a botanical pattern of dense leaves which have been applied to a background with a plaster effect. The play of light and shadow creates additional depth in the interior. An original motif that, very well, will present itself in many unique arrangements. Ideal for minimalist, modern and modern elegance interiors. The top layer of wallpaper is covered with high-quality vinyl, which perfectly protects the wall from damage. In addition, we have an amazing effect on the wall, which looks as if the wall has a structure with thick embossing. The vinyl wallpaper is characterised by its high resistance to washing and mechanical damage. The wallpaper was designed by the Belgian brand Arte International, in the Sculptura collection. Synonymous with luxury and sophisticated good style. Large XXL rolls - 10 metres and 70 cm wide.