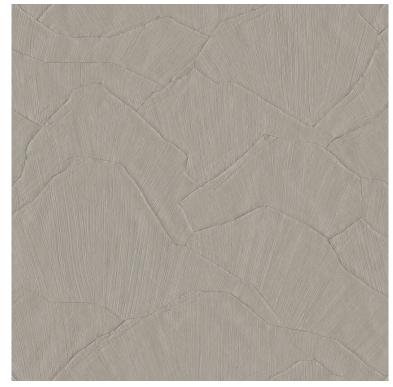

## **Product description:**

A wallpaper with a geometric pattern, the shapes and lines have been applied to a background with a plaster effect. The play of light and shadow creates additional depth in the interior. An original motif that, very well, will present itself in many unique arrangements. Ideal for minimalist, modern, industrial and modern elegance interiors. The top layer of wallpaper was covered with high-quality vinyl, which perfectly protects the wall from damage. In addition, we have an amazing effect on the wall, which looks as if the wall has a structure with thick embossing. The vinyl wallpaper is characterised by its high resistance to washing and mechanical damage. The wallpaper was designed by the Belgian brand Arte International, in the Sculptura collection. Synonymous with luxury and sophisticated good style. Large XXL rolls - 10 metres and 70 cm wide.