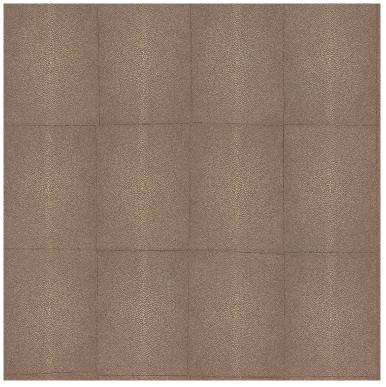

#### **Product description:**

The wallpaper from the Icons series from the Belgian manufacturer Arte is based on panels imitating lizard skin. The wallpaper's structure is perceptible to the touch, thanks to which we have a visible three-dimensional effect. The whole will shimmer delicately in the light and will introduce radiance and effective contrast to the interior. In addition to geometric patterns, the entire catalogue features floral patterns and three-dimensional motifs on sponge, which in addition to their impressive texture have a sound-absorbing effect. The catalogue also contains natural patterns of canvas and rattan. The combination of motifs inspired by nature and geometric shapes will fit perfectly into any interior.