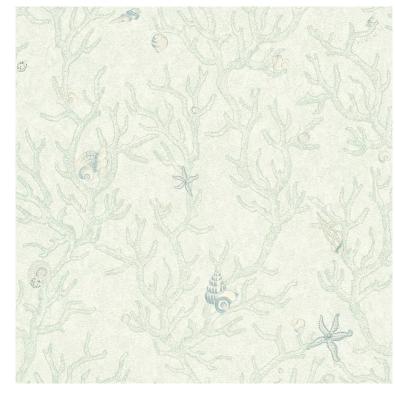

## **Product description:**

Exclusive wallpaper 34496-2 VERSACE III depicts light blue corals along with various sized shells and snails on a bright blue and white background. Tasteful, elegant and subtle - quintessential Ganni style Versace. The delicate pattern, glossy colours and tactile texture make the wallpaper perfect for a variety of interiors, giving them a unique character. Ideal for both modern and classic interiors. Vinyl wallpaper on a fleece backing.