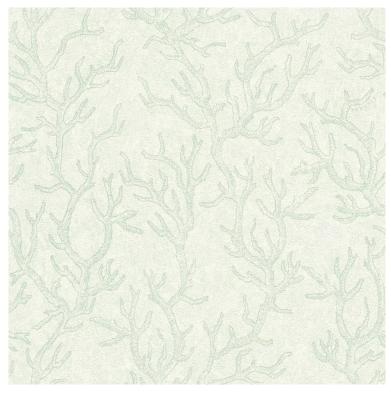

#### **Product description:**

Exclusive wallpaper 34497-3 VERSACE III depicts pale green corals on a bright, pearlescent background. Tasteful, elegant and subtle - the quintessential Ganni style Versace. The delicate pattern, shimmering colours and tactile texture make the wallpaper perfect for a variety of interiors, giving them a unique character. Ideal for both modern and classic interiors. Vinyl wallpaper on a fleece backing.