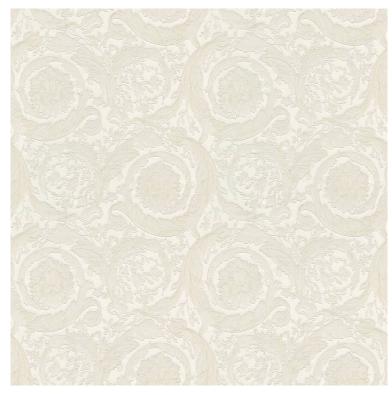

## **Product description:**

The exclusive wallpaper 93583-2 VERSACE III features beige floral ornaments on a shimmering pearlescent background. Tasteful, elegant and subtle - the quintessential Ganni style Versace. The delicate pattern, glossy colours and tactile texture make the wallpaper perfect for a variety of interiors, giving them a unique character. Ideal for both modern and classic interiors. Vinyl wallpaper on a fleece backing.