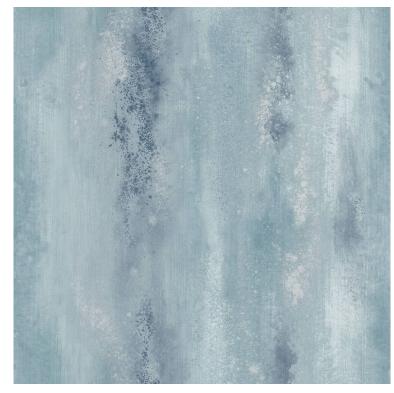

# Concrete wallpaper Wallquest Alouette AT50802

## **Product description:**

An imitation of concrete in an interesting shade of blue. The modern motif can be used in the living room, hallway or youth room. A great alternative to real concrete. The blue colour will positively affect the well-being of your household. The product will satisfy the most demanding customers who appreciate high quality products. Acrylic wallpaper, washable on a cellulose base.