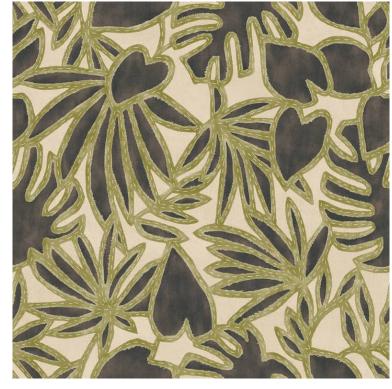

# Wallpaper Botanis plants leaves sewn outline Arte Essentials Costura 57584

## **Product description:**

The wallpaper series Essentials Costura from the Belgian manufacturer Arte is based on thick stitching, patchwork and well-chosen contrasting colours on linen backgrounds. The pattern on the fleece wallpaper depicts a tropical pattern in the form of monstera leaves and palm trees, and the whole composition is broken by an imitation of the hawt technique. The wallpaper comes in muted colours ideal for a centre wall in the living room or bedroom.