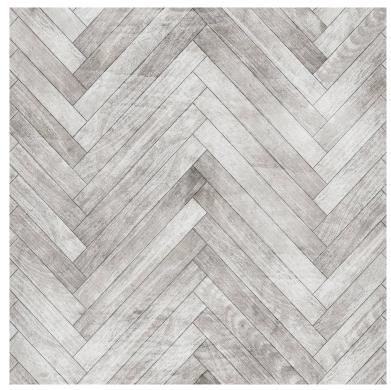

#### **Product description:**

A mural imitating wooden planks arranged in a herringbone pattern from the Smart Art Easy collection from the German company Marburg is an excellent alternative to the lack of possibility of using a natural raw material. It will work as well in a classic as in a contemporary interior, giving it a cosy, warm feel. The mural, 159 cm wide and 270 cm high, consists of 3 panels measuring 53 cm x 270 cm. To continue the pattern and create a complete image along the entire length of the wall the mural can be repeated, arranging the panels in the same order. The price quoted is for one mural, i.e. three panels. The mural is UV resistant and highly washable.