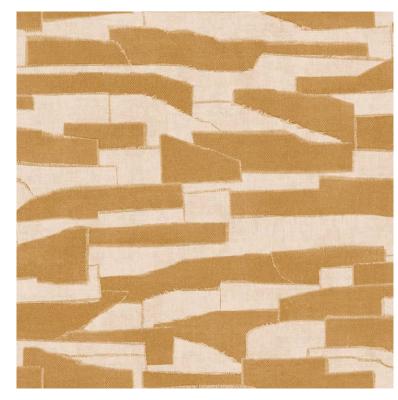

# **Product description:**

Wallpaper from the Essentials Costura series from Belgian manufacturer Arte is based on thick stitching, patchwork and well-chosen contrasting colours on linen backgrounds. The pattern on the fleece wallpaper shows a calibrated stencil creating a stylish two-colour contrast. The horizontal lines of the patchwork optically enlarge the interior. The wallpaper comes in muted colours ideal for a centre wall in the living room or bedroom.