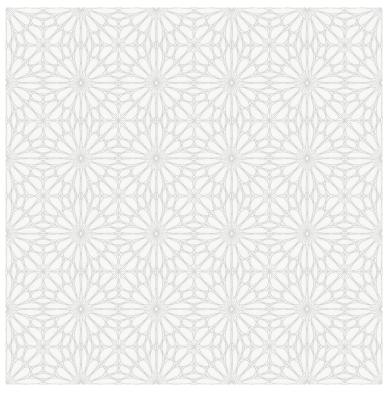

# Geometric wallpaper with flower motif Wallquest Pure Elements SY20300

**Product price:** 

#### **Product description:**

Acrylic wallpaper from the American brand Wallquest known worldwide. It is characterised by the highest quality and remarkable patterns and colour combinations. The motif resembles tiles with a geometric pattern with a flower symbol. The pattern on a contrasting colour background, the precision of workmanship, as well as the attention to detail only completes the whole composition. The wallpaper with a fashionable geometric pattern will transform any interior it is placed in, giving it a modern and pleasant atmosphere - suitable both for the kitchen, living room and bedroom. Acrylic wallpaper, washable on a cellulose base.