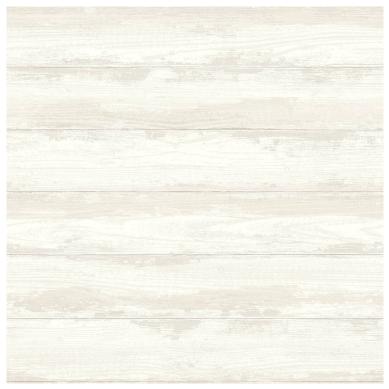

#### **Product description:**

Imitation decking is an interesting alternative for use in interiors. It will make the room acquire a cosy character, evoke pleasant associations of nature. Such wallpaper can be used in the living room, hallway, bedroom. The American wallpaper brand Wallquest from the Newport collection will satisfy the most demanding customers. Acrylic wallpaper washable on a cellulose base.