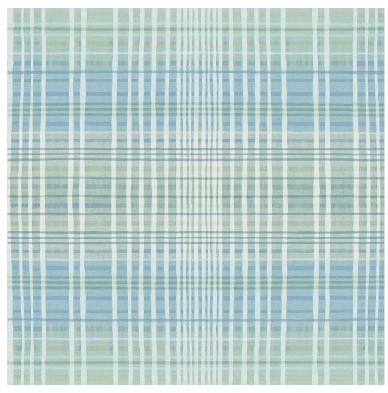

# Grid wallpaper Wallquest Alouette AT50602

**Product price:** 

#### **Product description:**

The trellis wallpaper will be an interesting and timeless interior accent. The pastel colour combination in shades of blue and green will positively influence the mood of the inhabitants. The wallpaper can be used in a bedroom, living room or even a youth room. The product will satisfy the most demanding customers who appreciate high quality products. Acrylic wallpaper, washable on a cellulose base.