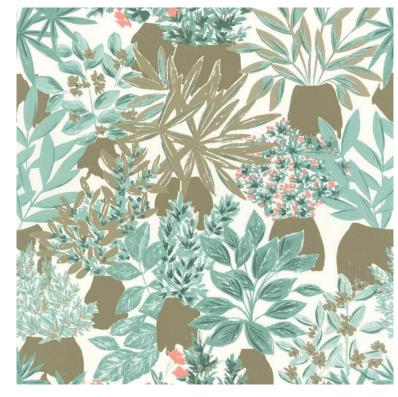

# Caselio Danae Thalie DAE floral leaves wallpaper 103637244

### **Product description:**

The Danae Caselio wallpaper collection will bring spring into your interiortrza. Inspirowana is nature and the most beautiful field flowers, buds, fruits and leaves. A close-up of nature that will wrap your walls and bring a breath of lightness and a pleasant atmosphere into your interior. The wallpapers are ideal for interiors rich in colour, texture and pattern. Such designs bring joy to the interior of the bedroom, living room, kitchen, bathroom or hallway. The wallpapers have a canvas structure, the top layer is vinyl which adds resistance to damage.