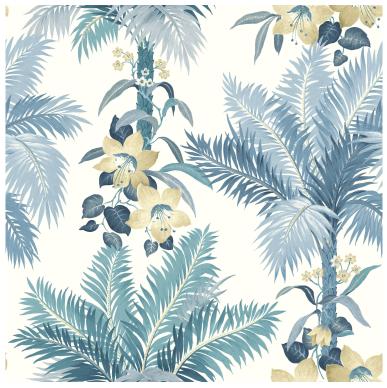

#### **Product description:**

The large palm leaf pattern in blue and celadon on a light cream background will create an interesting and unique atmosphere in the interior. The wallpaper will be a beautiful and strong accent, evoking pleasant associations of warm days. The floral pattern will have a calming and soothing effect on those who live at home. Wallpaper from the American manufacturer Wallquest. The wallpaper from the Grasslands collection will satisfy the most demanding customers. The vinyl wallpaper is washable, resistant to damage.