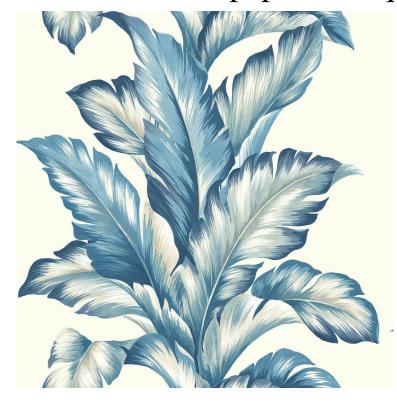

# Palm leaf wallpaper Wallquest Maui Maui TP81202

## **Product description:**

Maui Maui collection Wallquest, inspired by the abundance of nature, the second largest island in the Hawaiian archipelago. Maui is all about pineapple, citrus and sugar cane plantations, which is reflected in the design of the latest collection Wallquest. Maui Maui features modern and colourful accents on timeless patterns: banana leaves, pineapples, Moroccan patterns. It is also a new take on geometry, in a colourful palette of vibrant greens and sunny oranges. balanced with classic marine blues and warm neutral tones. Maui Maui offers exquisitely crafted wallpaper using gravure and rotary screen printing, creating clean and vibrant patterns. Acrylic wallpaper on a cellulose backing, resistant to mechanical damage. When installing, lubricate the wallpaper and the wall with adhesive.