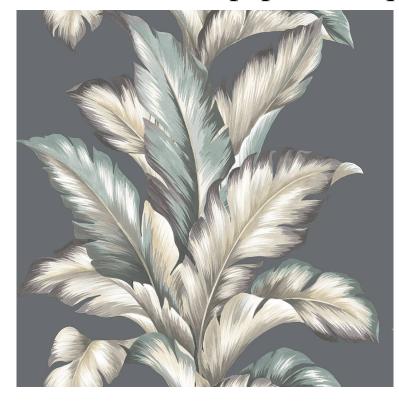

# Palm leaf wallpaper Wallquest Maui Maui TP81208

## **Product description:**

Maui Maui collection Wallquest, inspired by the abundance of nature, the second largest island in the Hawaiian archipelago. Maui is all about pineapple, citrus and sugar cane plantations, which is reflected in the design of the latest collection Wallquest. Maui Maui features modern and colourful accents on timeless patterns: banana leaves, pineapples, Moroccan patterns. It is also a new take on geometry, in a colourful palette of vibrant greens and sunny oranges. balanced with classic marine blues and warm neutral tones. Maui Maui offers exquisitely crafted wallpaper using gravure and rotary screen printing, creating clean and vibrant patterns. Acrylic wallpaper on a cellulose backing, resistant to mechanical damage. When installing, lubricate the wallpaper and the wall with adhesive.