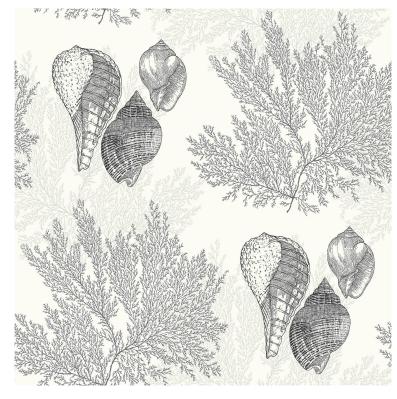

# Marine wallpaper shells plants Wallquest Newport EC81200

## **Product description:**

The inspiring nautical pattern will bring back holiday memories. Marine flora, shells will work perfectly in many arrangements whether in the bathroom or toilet. It will complement interiors decorated in a hampton or nautical style. The American wallpaper brand Wallquest from the Newport collection will satisfy the most demanding customers. The wallpaper is acrylic, washable, on a cellulose base.