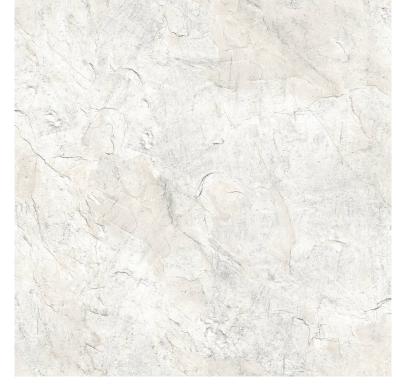

# Rock imitation stone nature wallpaper RE25130 Reflect Decoprint

# **Product description:**

Wallpaper depicting an imitation of stone slate. The natural motif will be timeless. Soft pastel colours, washed texture. A harmonious pattern decorates the wall. The wallpaper will prove itself in modern or rustic arrangements. The wallpaper will go well with natural elements in the interior such as wood, wicker or rattan. Nature patterns, geometric weaves, natural planks and stones. Collection by Decoprint Reflect. The charming wallpapers will suit any interior. Vinyl wallpapers on fleece. Resistant to mechanical damage and moisture.