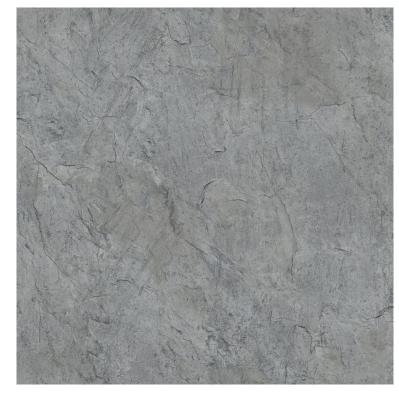

# Rock imitation stone nature wallpaper RE25132 Reflect Decoprint

## **Product description:**

Wallpaper depicting an imitation of stone slate. The natural motif will be timeless. Soft pastel colours, washed texture. A harmonious pattern decorates the wall. The wallpaper will prove itself in modern or rustic arrangements. The wallpaper will go well with natural elements in the interior such as wood, wicker or rattan. Nature patterns, geometric weaves, natural planks and stones. Collection by Decoprint Reflect. The charming wallpapers will suit any interior. Vinyl wallpapers on fleece. Resistant to mechanical damage and moisture.