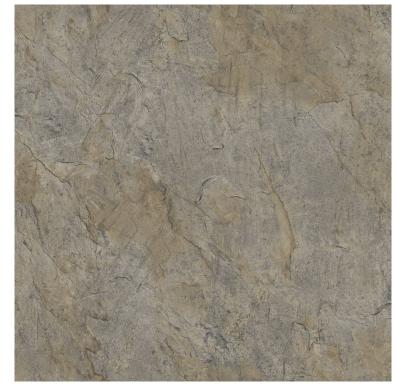

# Rock imitation stone nature wallpaper RE25133 Reflect Decoprint

### **Product description:**

Wallpaper depicting an imitation of stone slate. The natural motif will be timeless. Soft pastel colours, washed texture. A harmonious pattern decorates the wall. The wallpaper will prove itself in modern or rustic arrangements. The wallpaper will go well with natural elements in the interior such as wood, wicker or rattan. Nature patterns, geometric weaves, natural planks and stones. Collection by Decoprint Reflect. The charming wallpapers will suit any interior. Vinyl wallpapers on fleece. Resistant to mechanical damage and moisture.