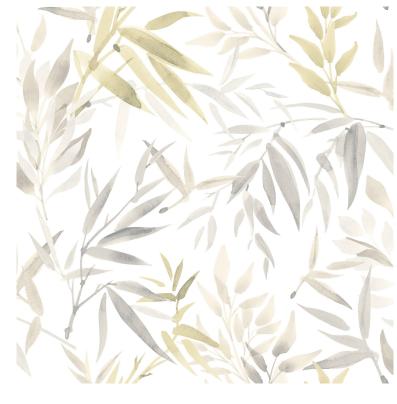

# Bambou leaves nature wallpaper RE25190 Reflect Decoprint

**Product price:** 

zł330.00 tax included

# **Product description:**

Wallpaper depicting a natural, pleasant leaf motif. Soft pastel colours, washed texture. The harmonious pattern of scattered elements decorates the wall and has a soothing effect. Nature patterns, geometric weaves, natural planks and stones. The charming wallpapers will suit any interior. Vinyl wallpaper on fleece. Resistant to mechanical damage and moisture.