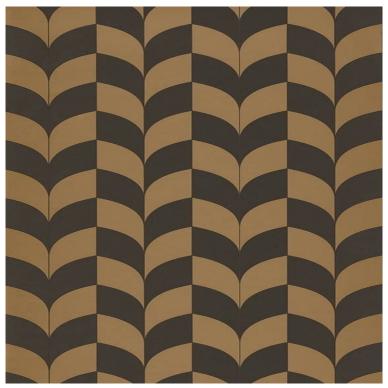

#### **Product description:**

The unusual wallpaper from the CASADECO BELLE EPOQUE BEEP82252208 collection features a geometric Art Deco style pattern in gold and black. The original, expressive geometry is what makes this wallpaper unique. The whole is a combination of gloss and matt in elegant dark colours. This wallpaper would be perfect for a cool modern interior, giving it a sophisticated orginality. Vinyl wallpaper on a fleece backing. Washable.