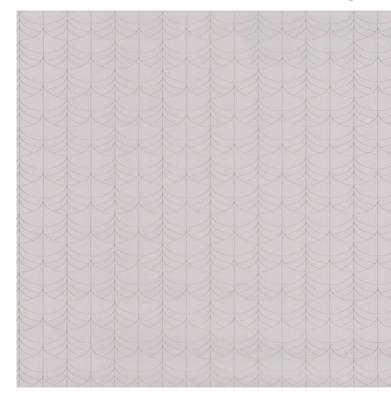

## **Product description:**

The unusual wallpaper from the CASADECO BELLE EPOQUE BEEP82261232 collection features a fine Art Deco style geometric pattern in silver on a white background. The original, subtle geometry is what makes this wallpaper unique. The whole is a combination of gloss and matt in elegant, bright colours. This wallpaper would be perfect in a cool modern interior, giving it a sophisticated originality. Vinyl wallpaper on a fleece backing. Washable.