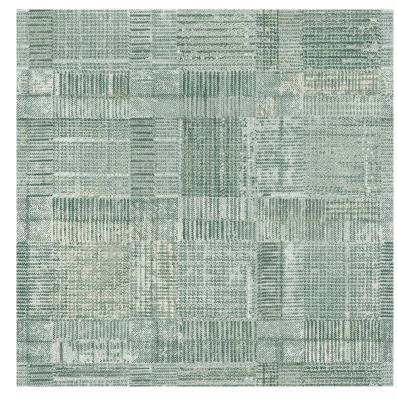

# **Product description:**

The wallpaper by the American manufacturer Wallquest depicts a lattice pattern in an interesting shade of soft green. Such a motif will make the interior cosy and evoke pleasant associations. The timeless pattern will be a great addition to both modern and classic style interiors. Wallpaper of object quality. Thick, resistant vinyl with high washability. The product will satisfy the most demanding customers. Suitable for hotels and public areas.