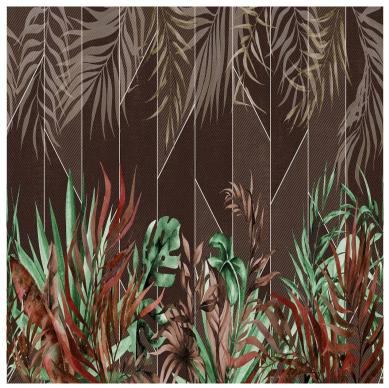

#### **Product description:**

An interesting and timeless pattern of a dark background, delicate geometric lines defining symmetries and beautiful large leaves are all elements of the Phulida mural. The motif will beautifully fill the wall making it interesting and adding character to the whole space. The interior will remain unique and unforgettable. The products of the Italian brand Inkiostro bianco are created individually for each customer, so the price of the order is determined after determining the size and choosing the substrate you are interested in. Please contact us for an offer or A5 sample.