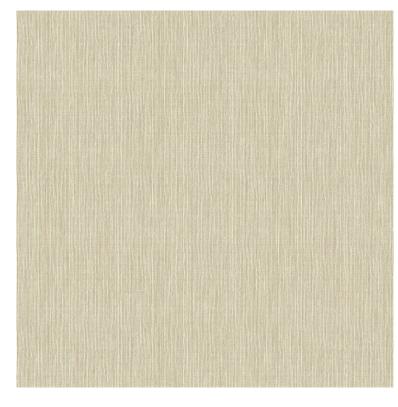

# **Product description:**

Wallpaper with a raffia texture, is a timeless solution to add naturalness to the interior. Raphia is a fibre obtained from the fibre palm Raphia farnifera (Raphia ruffia). It will be a great alternative to painted walls. The product comes in pastel colours, which will give your interior a harmonious atmosphere. The pleasant texture is also washable and resistant to damage. The wallpaper is suitable for modern, classic, boho and rustic interiors, and will go well with natural elements such as wood, wicker and rattan. Resistant to mechanical damage and moisture.