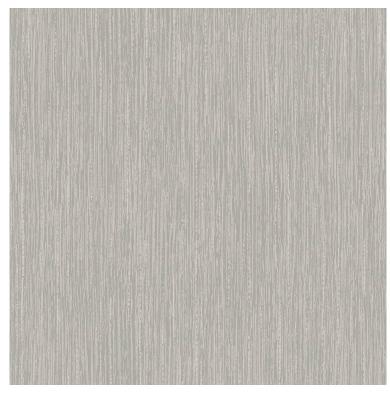

## Textured canvas wallpaper Wallquest Lustre II 111302

**Product price:** 

### **Product description:**

The unique and elegant structure is a timeless solution that will give your interior a cosy feel. The wallpaper imitating canvas will be a great alternative to painted walls. The neutral grey shade will complete the interior decoration. The American wallpaper brand Wallquest from the Lustre II collection will satisfy the most demanding customers. Acrylic wallpaper washable on a fleece base.