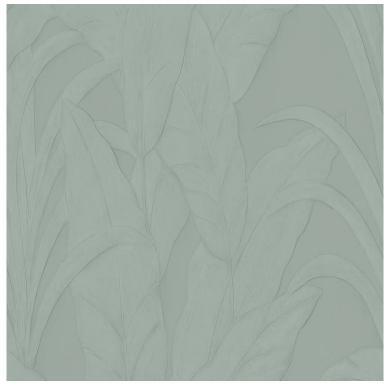

# 3D leaf relief wallpaper Arte Selva 75003

**Product price:** 

#### **Product description:**

Fascinating wallpaper by Arte. A combination of classic and elegant. Synonymous with luxury and sophisticated good style, this wallpaper depicts tropical banana leaves in relief. A thick layer of vinyl and in it "carved" climbing upward spreading leaves. This product is impossible to pass by indifferently. The beautiful green colour 75003A with a pearly sheen makes your interior optically larger. The product is washable, the thick vinyl layer is resistant to mechanical damage. Wide rolls of 70 cm.