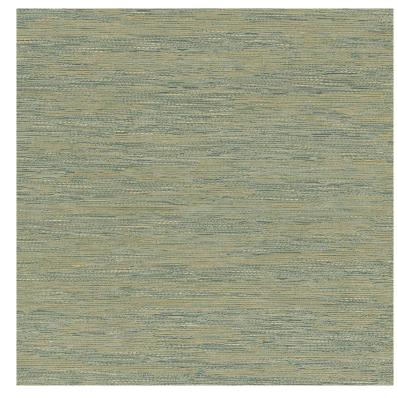

## **Product description:**

Wallpaper from the French manufacturer Casamance imitation linen. Classics at their best. This solution will be an ideal alternative to painted walls. It will introduce a warm and cosy character to the interiors. The design is made of vinyl, which is characterised by washability and resistance to mechanical damage. The vinyl wallpaper will look very good in any home room. The excellent quality will satisfy the most demanding customers. The wallpaper can be installed without a pattern fit, in which case you will be able to see the individual blocks, or with a 64 cm fit to achieve a homogeneous structure on the wall.