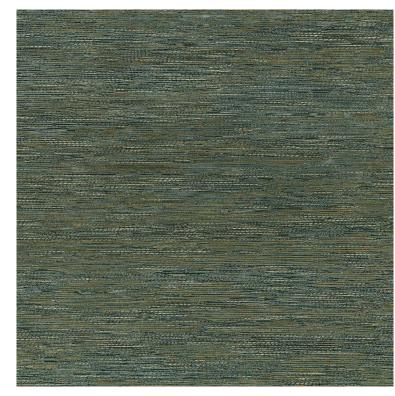

## Canvas structure wallpaper Casamance 75343670 Tatami Archipel

**Product price:** 

zł858.00 tax included

**Product codes:** 

Reference: 75343670

EAN13: -UPC: -

**Product features:** 

Manufacturer: Casamance

## **Product description:**

Wallpaper from the French manufacturer Casamance imitation linen. Classics at their best. This solution will be an ideal alternative to painted walls. It will introduce a warm and cosy character to the interiors. The design is made of vinyl, which is characterised by washability and resistance to mechanical damage. The vinyl wallpaper will look very good in any home room. The excellent quality will satisfy the most demanding customers. The wallpaper can be installed without a pattern fit, in which case you will be able to see the individual blocks, or with a 64 cm fit to achieve a homogeneous structure on the wall.