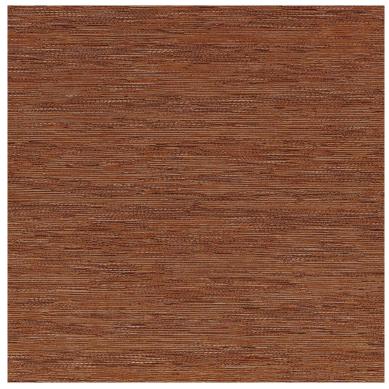

## Canvas structure wallpaper Casamance Casamance 75342956 Tatami Archipel

**Product price:** 

## **Product description:**

Wallpaper from the French manufacturer Casamance imitation linen. Classics at their best. This solution will be an ideal alternative to painted walls. It will introduce a warm and cosy character to the interiors. The design is made of vinyl, which is characterised by washability and resistance to mechanical damage. The vinyl wallpaper will look very good in any home room. The excellent quality will satisfy the most demanding customers. The wallpaper can be installed without a pattern fit, in which case you will be able to see the individual blocks, or with a 64 cm fit to achieve a homogeneous structure on the wall.