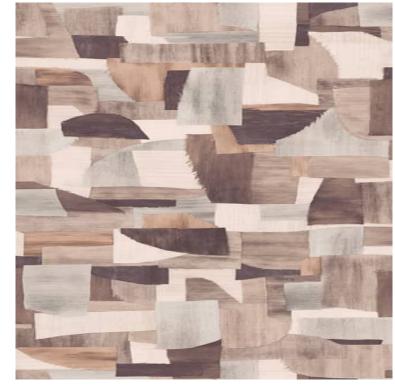

## **Product description:**

The wallpaper series Essentials Costura from the Belgian manufacturer Arte is based on thick stitching, patchwork and well-chosen contrasting colours on linen backgrounds. The pattern on the textile wallpaper shows a combination of large fabric pieces joined together in an irregular way to form a patchwork. The pattern imitates silk or semi-transparent brushstrokes with watercolour paint, which adds to the light, naturalistic overtones. The wallpaper comes in contrasting colours, which is ideal for a living room or bedroom wall as a centrepiece. The wallpaper is sold by the linear metre.