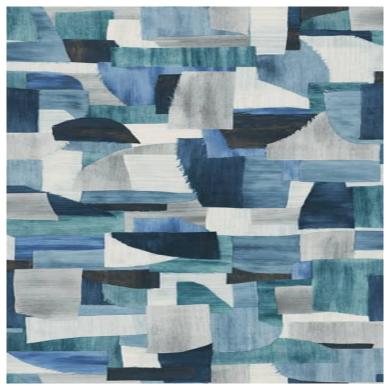

#### **Product description:**

The wallpaper series Essentials Costura from the Belgian manufacturer Arte is based on thick stitching, patchwork and well-chosen contrasting colours on linen backgrounds. The pattern on the textile wallpaper shows a combination of large fabric pieces joined together in an irregular way to form a patchwork. The pattern imitates silk or semi-transparent brushstrokes with watercolour paint, which adds to the light, naturalistic overtones. The wallpaper comes in contrasting colours, which is ideal for a living room or bedroom wall as a centrepiece. The wallpaper is sold by the linear metre.