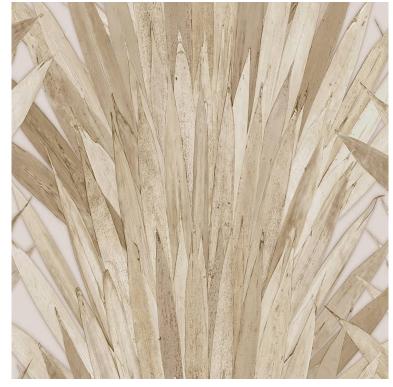

### **Product description:**

This wonderful wallpaper will satisfy the most demanding customers. Elegant and exclusive pattern depicting leaves 34004 in a beautiful and stylish shade of beige gold illustrates the tropical beauty of nature. The thick resistant texture resembles relief. It gives an amazing effect on the wall. The play of shadows and light creates an extra dimension, giving the wallpaper a three-dimensional impression.