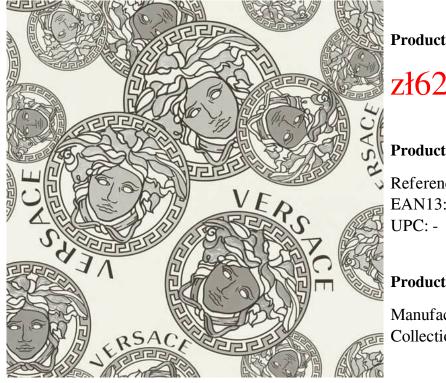

# VERSACE WALLPAPER V 38610-2 JELLYFISH **HEADS**

**Product price:** 

#### **Product description:**

This exclusive wallpaper features embossed jellyfish on a shimmering background - a VERSACE trademark. Elegant, sophisticated and luxurious this wallpaper fits perfectly into the style of Ganni Versace. Chic and unique, it will perfectly enrich any interior, giving it a unique character. Ideal for both modern and more traditional interiors. Vinyl wallpaper on a fleece backing.