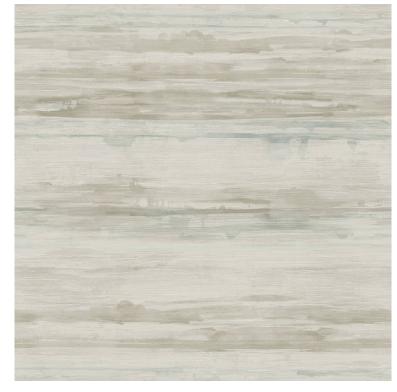

# **Product description:**

This lovely wallpaper from the Imprint collection features shaded horizontal lines in cool, beige-blue tones. The pattern is bright, subtle and has a lot of good energy in it. It offers a very wide range of design possibilities and will suit a variety of interiors. Imprint cladding is a collection of geometric, shimmering metallic patterns inspired by contemporary architecture. The calm, natural colours and simple motifs reflect what is currently on trend in modern design. A strong point of the collection is the distinct texture, which gives many of the patterns a 3D effect. Greys, blacks and browns, hecasigons, stripes, shading - plenty of ways to give interiors a non-facial feel. Acrylic wallpaper, washable.